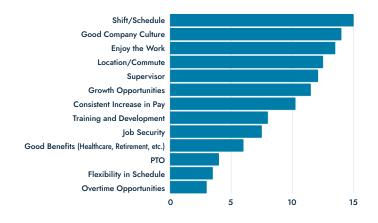

### How Can You Retain a Quality Workforce?

While pay did make the top 5 factors in considering a new job, it ranked as less important in retaining employees. Consistent pay increases came in #7 on the list of priorities for employees in deciding to stick with an existing job.