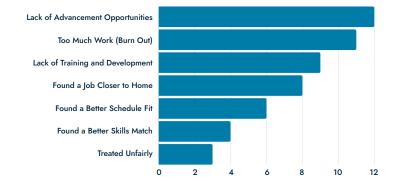

### Why Does Talent Leave?

Other than layoffs and terminations, lack of advancement, training, and development were the key factors causing talent churn for supply chain companies.