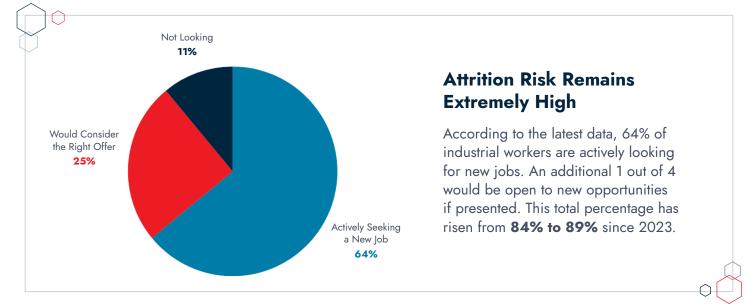

#### Proprietary Market Research Conducted by Total Talent Resources

At Total Talent, we've surveyed 2,322 industrial workers to provide actionable, data-backed insights about what candidates value most in their job search and their careers.