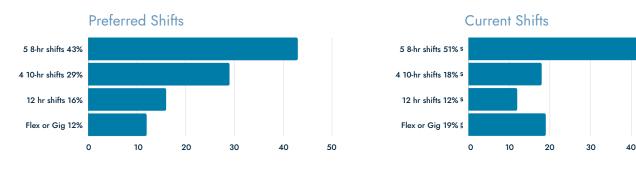

### What Shifts Do Workers Want?

Despite the buzz around flex work for warehouse roles, having a predictable and consistent work schedule is a top priority for most workers. Regular 8 hour shifts are the most sought after positions by a wide margin, while a 4-day work week (with 10 hour shifts) is a popular second option.