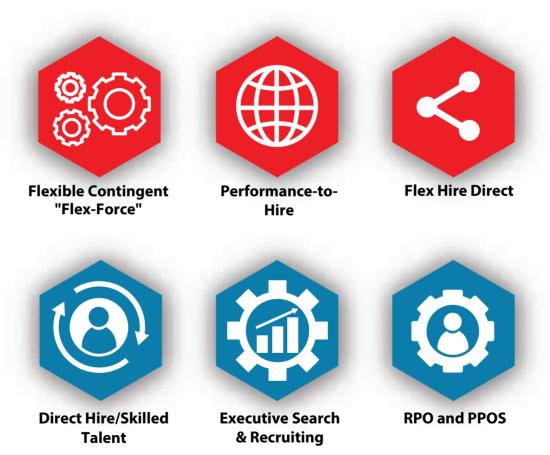

We serve organizations with workforce requirements through our Flex Force, Performance-to-Hire, and Flex Hire Direct programs that rapidly fill high-demand roles with floor-ready associates. Our skilled talent acquisition and recruiting services fill specialized and leadership positions. At TOTAL, our advanced solutions include comprehensive strategies for acquisition, on-boarding, engagement and retention.